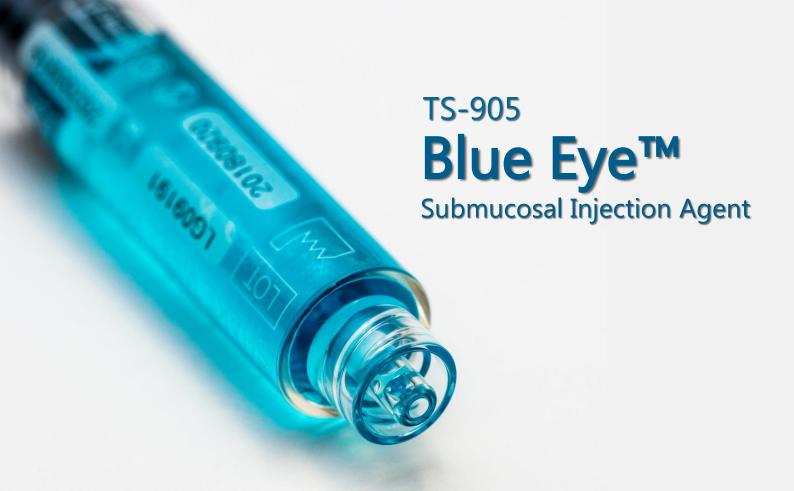

# Keep that lesion lifted \_\_\_\_\_

Blue Eye™ is indicated for submucosal lift of lesions in the GI tract.

## **Biocompatible**

Blue Eye™ is biocompatible;

it contains hyaluronic acid, a biopolymer naturally present in the human dermis.

Made in Korea / CE certificate / 5ml Sterile and Pre-filled Syringe / Shelf Life: 2 years