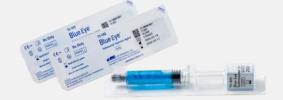

## Long-lasting

Blue Eye™ has 2X longer-lasting mucosal elevation than normal saline, which reduces entire procedure time and increases the success rate of the endoscopic procedure.

Blister packaging acts as a sterile barrier and protects against cross-contamination; maintaining sterility from manufacturing until usage

## **Biocompatible**

Blue Eye™ is biocompatible;

it contains hyaluronic acid, a biopolymer naturally present in the human dermis.

Made in Korea / CE certificate / 5ml Sterile and Pre-filled Syringe / Shelf Life: 2 years